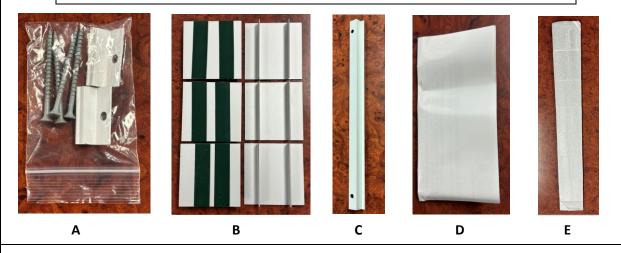

### **CONTENTS:**

- A ZIPLOC BAG WITH NO. 10 SCREWS & TWO TOP MOUNTING CLIPS FOR CABINET.
- **B** ANODIZED ALUMINUM SIDE TRIM MIROR SUPPORTS W/ DOUBLE SIDED TAPE. (NO. DEPENDANT ON HEIGHT OF CABINET).
- C "Z BAR" BOTTOM MOUNTING BAR FOR CABINET. (ONE, TWO OR THREE DEPENDANT ON WIDTH OF CABINET).
- **D** INSTALLATION INSTRUCTION SHEET FOR SURFACE MOUNTING YOUR CABINET.
- **E** TWO 6X26" SIDE TRIM MIRRORS, FLAT POLISHED EDGE, WRAPPED IN FOAM.